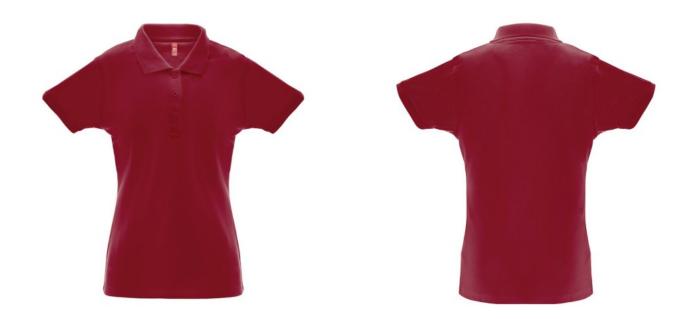

# THC BERLIN WOMEN. WOMEN'S POLO SHIRT

## **Basic informations**

Size: L

Color: Burgundy

## **Specification**

35% carded cotton and 65% polyester (200 g/m²) short-sleeve pique mesh women polo shirt (200 g/m²) (colour: 183: 85% cotton/15% viscose). Fitted waist polo with rib collar and sleeves, the collar is reinforced with pique knit ribbon. Contains a reinforced collar with 3 matching coloured buttons (extra button in the inner seam). Piece cut and sewn. Sizes: S, M, L, XL, XXL